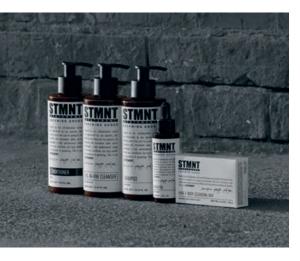

## **STMNT CARE**

The 5-piece line up is designed for all hair and beard types. The highperformance formulas have been infused with activated charcoal to purify and invigorating menthol for that extra fresh, clean feeling.

### Beard oil signature scent:

Citrus with incense and woody undertones

| SHAMPOO<br>300ml             | For those 'deep clean' days. Refreshes hair and scalp.  Your daily cleanse, just more powerful. Powerful formula that removes any product build-up.  For a smooth finish. Moisturizing formula with activated charcoal for hair and beard. |  |  |  |  |  |  |
|------------------------------|--------------------------------------------------------------------------------------------------------------------------------------------------------------------------------------------------------------------------------------------|--|--|--|--|--|--|
| ALL-IN-ONE CLEANSER<br>300ml |                                                                                                                                                                                                                                            |  |  |  |  |  |  |
| CONDITIONER<br>300ml         |                                                                                                                                                                                                                                            |  |  |  |  |  |  |
| BEARD OIL<br>50ml            | Your beard, just more awesome.<br>Softens and tames all beard types.                                                                                                                                                                       |  |  |  |  |  |  |
| HAIR & BODY CLEANSING BAR    | A solid choice for multipurpose<br>cleansing. For super clean hair, body,<br>face and hands.                                                                                                                                               |  |  |  |  |  |  |