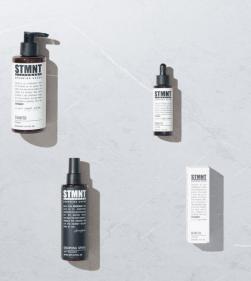

## **STMNT CARE**

The 5-piece line up is designed for all hair and beard types. The highperformance formulas have been infused with activated charcoal to purify and invigorating menthol for that extra fresh, clean feeling.

### Beard oil signature scent:

Citrus with incense and woody undertones

| SHAMPOO<br>300ml             | For those 'deep clean' days. Refreshes hair and scalp.  Your daily cleanse, just more powerful. Powerful formula that removes any product build-up.  For a smooth finish. Moisturizing formula with activated charcoal for hair and beard. |  |  |  |  |  |  |
|------------------------------|--------------------------------------------------------------------------------------------------------------------------------------------------------------------------------------------------------------------------------------------|--|--|--|--|--|--|
| ALL-IN-ONE CLEANSER<br>300ml |                                                                                                                                                                                                                                            |  |  |  |  |  |  |
| CONDITIONER<br>300ml         |                                                                                                                                                                                                                                            |  |  |  |  |  |  |
| BEARD OIL<br>50ml            | Your beard, just more awesome.<br>Softens and tames all beard types.                                                                                                                                                                       |  |  |  |  |  |  |
| HAIR & BODY CLEANSING BAR    | A solid choice for multipurpose<br>cleansing. For super clean hair, body,<br>face and hands.                                                                                                                                               |  |  |  |  |  |  |