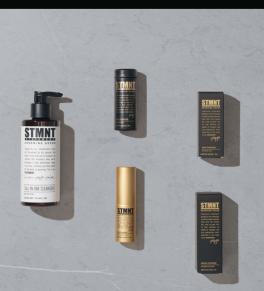

# STAYGOLD'S COLLECTION

I strive to go beyond what's expected in all that I do. My dedication to personal growth and technical perfection is reflected in my formulas, each with unique qualities; powders, fibres and transforming textures.

### Signature scent:

Citrus, aquatic & woody notes.

FIBER POMADE 100ml

texture. For incredible separation and remoldable texture. Strong control.

**WAX POWDER** 15g

**Transform the way you style.** Transforming non-sticky powder-towax formula. Medium control.

**SPRAY POWDER** 

Your secret weapon for rough texture. Instant root-lift and outrageous volume.