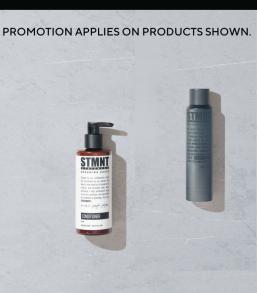

## **STMNT CARE**

The 5-piece line up is designed for all hair and beard types. The highperformance formulas have been infused with activated charcoal to purify and invigorating menthol for that extra fresh, clean feeling.

### Beard oil signature scent:

Citrus with incense and woody undertones

| SHAMPOO<br>300ml             | For those 'deep clean' days. Refreshes hair and scalp.  Your daily cleanse, just more powerful. Powerful formula that removes any product build-up.  For a smooth finish. Moisturizing formula with activated charcoal for hair and beard. |  |  |  |  |  |  |
|------------------------------|--------------------------------------------------------------------------------------------------------------------------------------------------------------------------------------------------------------------------------------------|--|--|--|--|--|--|
| ALL-IN-ONE CLEANSER<br>300ml |                                                                                                                                                                                                                                            |  |  |  |  |  |  |
| CONDITIONER<br>300ml         |                                                                                                                                                                                                                                            |  |  |  |  |  |  |
| BEARD OIL<br>50ml            | Your beard, just more awesome.<br>Softens and tames all beard types.                                                                                                                                                                       |  |  |  |  |  |  |
| HAIR & BODY CLEANSING BAR    | A solid choice for multipurpose<br>cleansing. For super clean hair, body,<br>face and hands.                                                                                                                                               |  |  |  |  |  |  |